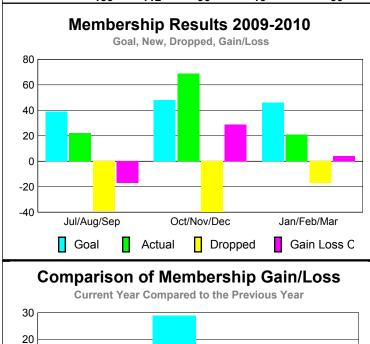

## YTD Status Quo Clubs 2009-2010

Status Quo Clubs Compared to Status Quo Members

6
4
2
0
-2
-4
-6

Jul/Aug/Sep Oct/Nov/Dec Jan/Feb/Mar

Status Quo Clubs

Total Status Quo Members

| <u> MEMBERSHIP</u> |      |        |             |         |             |  |  |
|--------------------|------|--------|-------------|---------|-------------|--|--|
|                    |      | Member | Membership  |         |             |  |  |
|                    |      | 200    | 2008-2009   |         |             |  |  |
|                    |      |        |             |         |             |  |  |
|                    | Net  | Actual | Actual      | Gain/   | Gain/       |  |  |
|                    | Memb | New    | Dropped     | Loss of | Loss of     |  |  |
| Month              | Goal | Memb   | <u>Memb</u> | Memb    | <u>Memb</u> |  |  |
| Jul/Aug/Sep        | 39   | 22     | -39         | -17     | -20         |  |  |
| Oct/Nov/Dec        | 48   | 69     | -40         | 29      | 3           |  |  |
| Jan/Feb/Mar        | 46   | 21     | -17         | 4       | -13         |  |  |
| Totals             | 133  | 112    | -96         | 16      | -30         |  |  |