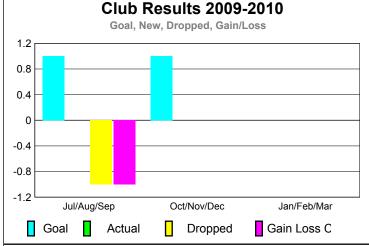

10

-10

-20

Jul/Aug/Sep

Current Year

GMT: Mr. Edisson Karnopp Location: BRAZIL GMT CA: 3

|             |                            | <u>Club</u><br><b>20</b> 0    |                                   | <u>Clubs</u><br>2008-2009        |                                  |
|-------------|----------------------------|-------------------------------|-----------------------------------|----------------------------------|----------------------------------|
| Month       | New<br>Club<br><u>Goal</u> | Actual<br>New<br><u>Clubs</u> | Actual<br>Dropped<br><u>Clubs</u> | Gain/<br>Loss of<br><u>Clubs</u> | Gain/<br>Loss of<br><u>Clubs</u> |
| Jul/Aug/Sep | 1                          | 0                             | -1                                | -1                               | -1                               |
| Oct/Nov/Dec | 1                          | 0                             | 0                                 | 0                                | 0                                |
| Jan/Feb/Mar | 0                          | 0                             | 0                                 | 0                                | -1                               |
| Totals      | 2                          | 0                             | -1                                | -1                               | -2                               |