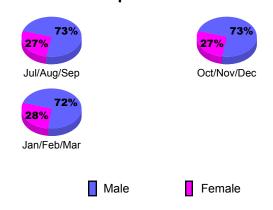

| 200    | 2008-2009   |         |             |  |  |
|                    |      |        |             |         |             |  |  |
|                    | Net  | Actual | Actual      | Gain/   | Gain/       |  |  |
|                    | Memb | New    | Dropped     | Loss of | Loss of     |  |  |
| Month              | Goal | Memb   | <u>Memb</u> | Memb    | <u>Memb</u> |  |  |
| Jul/Aug/Sep        | 39   | 22     | -39         | -17     | -20         |  |  |
| Oct/Nov/Dec        | 48   | 69     | -40         | 29      | 3           |  |  |
| Jan/Feb/Mar        | 46   | 21     | -17         | 4       | -13         |  |  |
| Totals             | 133  | 112    | -96         | 16      | -30         |  |  |



## Gender Comparison 2009-2010

Oct/Nov/Dec

Jan/Feb/Mar

Previous Year